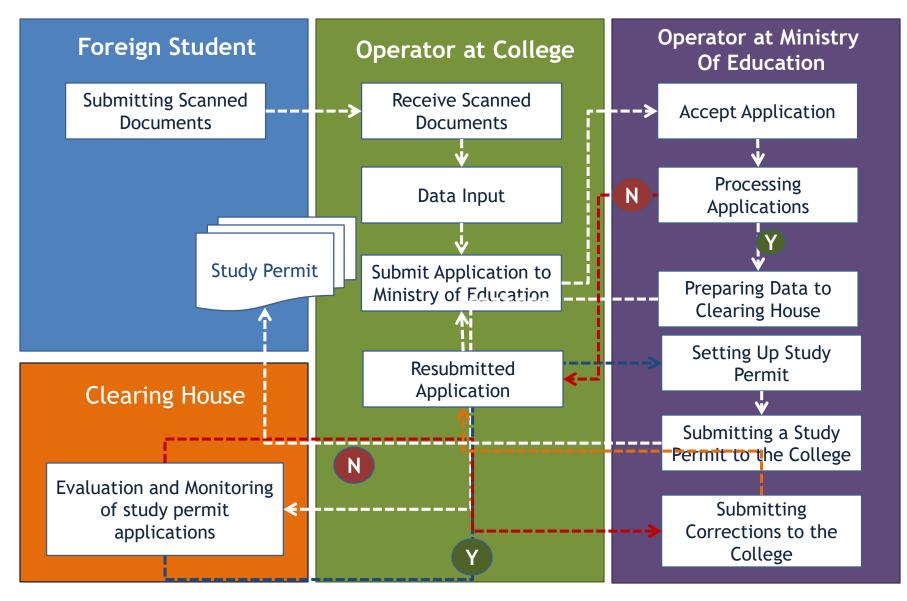

# **Permit Process for Foreign Student**

#### **Study Permit Approval Process for Foreign Students**